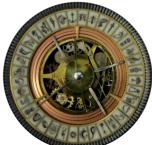

8+9 Dawnswraig

Ydych chi wedi dod o hyd iddyn nhw i gyd? Da iawn! Nawr brysiwch i'r ddesg flaen i achub Lyra a Pantalaimon. Defnyddia dy alethiometer i roi'r angor mewn llinell â'r llythyren A. Gan gadw'r olwyn yn llonydd, beth am weld a elli di ddatrys y côd canlynol?