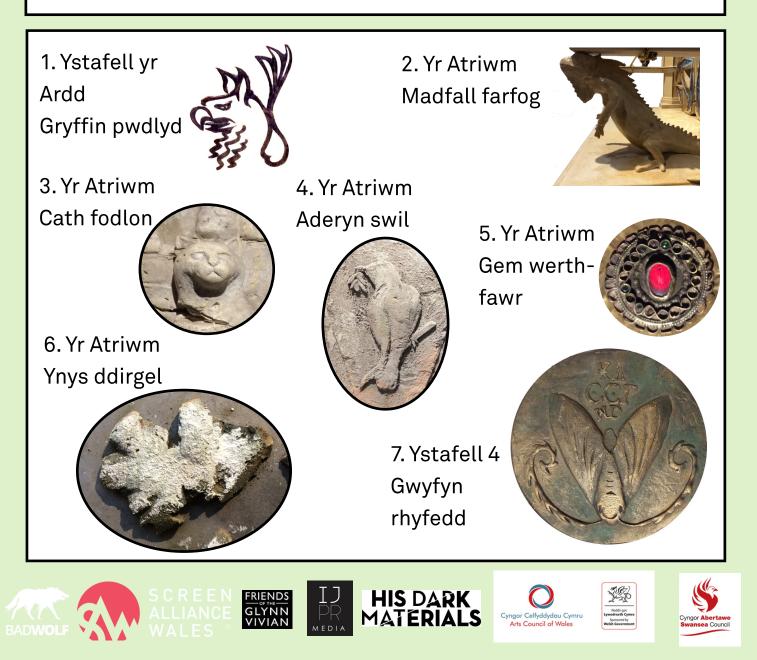

fale

10. Ystafell 10 Angel

11. Y Lledlawr Costrel o ddiod hud

13. Ystafelloedd 8+9 Pantalaimon

14. Ystafelloedd 8+9 Watsh poced John Parry 15. Ystafelloedd 8+9 Alethiometer (cwmpawd euraidd) Lyra

12. Ystafelloedd

8+9 Dawnswraig

Ydych chi wedi dod o hyd iddyn nhw i gyd? Da iawn! Nawr brysiwch i'r ddesg flaen i achub Lyra a Pantalaimon. Defnyddia dy alethiometer i roi'r angor mewn llinell â'r llythyren A. Gan gadw'r olwyn yn llonydd, beth am weld a elli di ddatrys y côd canlynol?